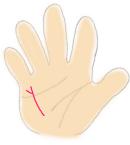

## Your Health Line

Health Line 健康线 (also called Mercury Line 水星线) is a crease line on your palm that runs below your fourth finger towards your last finger.

Now take a look at your palm. Are you able to find your Health Line? If you are able to identify it, here's a quick & easy guide on what your Health Line tells you ...

Strong & well-defined line:

You enjoy good health