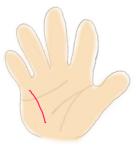

## Your Health Line

Health Line 健康线 (also called Mercury Line 水星线) is a crease line on your palm that runs below your fourth finger towards your last finger.

Now take a look at your palm. Are you able to find your Health Line? If you are able to identify it, here's a quick & easy guide on what your Health Line tells you ...

Strong & well-defined line:

You enjoy good health