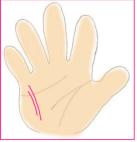

## Your Health Line

Health Line 健康线 (also called Mercury Line 水星线) is a crease line on your palm that runs below your fourth finger towards your last finger.

Now take a look at your palm. Are you able to find your Health Line? If you are able to identify it, here's a quick & easy guide on what your Health Line tells you ...

Strong & well-defined line:

You enjoy good health