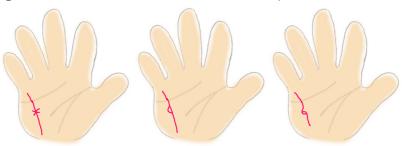

Strong & well-defined line:

You enjoy good health

#### Broken or wavy/crooked line or "island" on the line:

Weak digestive system resulting in weak health. You need to take extra effort to ensure a balance and nutritional diet.

Additional "branch" line(s) towards last finger: You enjoy good health at old age.

### "Star" or "Triangle" or "island" on the line:

Likely to have urological health issues. Beware of kidney stones and bladder problems.

Fret not if you are not able to identify your health line. The absence of a health line indicateds that health is actually not a major issue for you. Do not despair if you currently fall under weak health category. Our health line will change according to the conditions and state of health. With a well-balanced diet and healthy lifestyle, you will see that your health line will morph and change for the better over time.