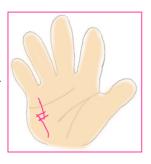

## Your Health Line

Health Line 健康线 (also called Mercury Line 水星线) is a crease line on your palm that runs below your fourth finger towards your last finger.

Now take a look at your palm. Are you able to find your Health Line? If you are able to identify it, here's a quick & easy guide on what your Health Line tells you ...

Strong & well-defined line:

You enjoy good health

#### Broken or wavy/crooked line or "island" on the line:

Weak digestive system resulting in weak health. You need to take extra effort to ensure a balance and nutritional diet.

Additional "branch" line(s) towards last finger: You enjoy good health at old age.

### "Star" or "Triangle" or "island" on the line:

Likely to have urological health issues. Beware of kidney stones and bladder problems.

Fret not if you are not able to identify your health line. The absence of a health line indicateds that health is actually not a major issue for you. Do not despair if you currently fall under weak health category. Our health line will change according to the conditions and state of health. With a well-balanced diet and healthy lifestyle, you will see that your health line will morph and change for the better over time.

If your disjointed health lines are connected with horizontal creases forming a "hex" ("#"), it indicates that you can communicate and socialize well too. You are a blessed person with many "nobleman" around you, supporting whatever you do.