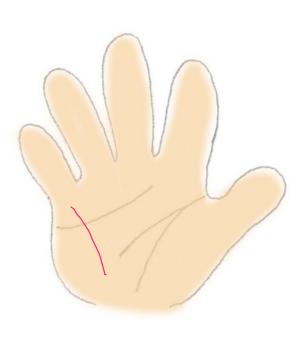

#### Broken or wavy/crooked line or "island" on the line:

Weak digestive system resulting in weak health. You need to take extra effort to ensure a balance and nutritional diet.

Additional "branch" line(s) towards last finger: You enjoy good health at old age.