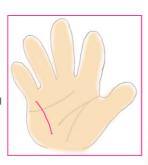

## Your Health Line

Health Line 健康线 (also called Mercury Line 水星线) is a crease line on your palm that runs below your fourth finger towards your last finger.

Now take a look at your palm. Are you able to find your Health Line? If you are able to identify it, here's a quick & easy guide on what your Health Line tells you ...

Strong & well-defined line:

You enjoy good health