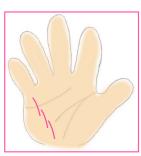

#### Broken or wavy/crooked line or "island" on the line:

Weak digestive system resulting in weak health. You need to take extra effort to ensure a balance and nutritional diet.

Additional "branch" line(s) towards last finger: You enjoy good health at old age.

### "Star" or "Triangle" or "island" on the line:

Likely to have urological health issues. Beware of kidney stones and bladder problems.

Fret not if you are not able to identify your health line. The absence of a health line indicateds that health is actually not a major issue for you. Do not despair if you currently fall under weak health category. Our health line will change according to the conditions and state of health. With a well-balanced diet and healthy lifestyle, you will see that your health line will morph and change for the better over time.