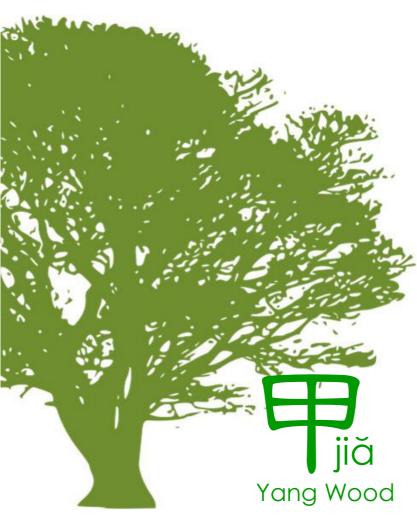

## Identifying your Academic Star

| Day Stem 日千            | Academic Star 文昌星 | Sector 文昌位              |
|------------------------|-------------------|-------------------------|
| 甲 jiă (yang Wood)      | ⊟ sì              | SE东南 (142.5°-157.5°)    |
| 乙 yĭ (yin Wood)        | 午 wǔ              | S 南 (172.5° – 187.5°)   |
| 丙 bǐng (yang Fire)     | 申 shēn            | SW 西南 (232.5° – 247.5°) |
| 丁 dīng (yin Fire)      | 酉 yóu             | W西(262.5°-277.5°)       |
| 戊 wù (yang Earth)      | 申 shēn            | SW 西南(232.5° – 247.5°)  |
| 己 jĩ (yin Earth)       | 酉 yóu             | W 西(262.5° – 277.5°)    |
| 庚 gēng (yang Metal)    | 亥 hài             | NW 西北 (322.5° – 337.5°) |
| 辛 xīn (yin Metal)      | 子zĭ               | N 北 (352.5° – 7.5°)     |
| $\pm$ rén (yang Water) | 寅 yǐn             | NE 东北 (52.5° – 67.5°)   |
| 癸 guĭ (yin Water)      | 卯 mǎo             | E东(82.5°-97.5°)         |

## 10 BaZi Personality Profiles

0 BaZi Personalitv

For example, if you are born on a jia Wood day (甲), you can liken yourself to a big, tall and strong tree.

You are someone who is positive, upbeat, disciplined, tough, focus, firmed and strongwilled. If you set sights on your objective, you make sure that it is fulfilled eventually.

However, you are also someone who is more rigid than the others. You tend to be more inflexible when you encounter a problem and you prefer conventional ways to unconventional methodology. When we are aware of such tendencies, we should attempt to loosen up a bit and be more open to new ideas so as to adapt ourselves better to changing situations.